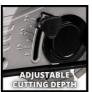

**Wall Liner** 

**TE-MA 1500** 

Item No.: 4350735

Ident No.: 21010

Bar Code: 4006825659139

Designed to produce accurate cuts, the Einhell TE-MA 1500 masonry channel cutter features flexible cutting width adjustment for narrow and wide channels, infinitely variable adjustment of the cutting depth, and a spindle lock and cutting wheel position marker for precision cuts. An overload cutout, Softstart, drag cutting, large handle-bar, guide roller and additional handle are all features contributing to safety during operation. Thanks to an extractor adapter, this masonry channel is also compatible with Einhell wet & dry vacs. A large radius of action is guaranteed by the four-meter long cable. Delivery includes a storage case for clean and safe transport, and there are also two diamond cutting wheels.

## **Features & Benefits**

- Very powerful motor for best cutter results
- For making accurate cuts or channels in masonry or similar
- Easy and safe operation thanks to large handle
- Extractor adapter for compatibility with Einhell vacuum cleaners
- Infinitely variable cutting depth setting enables max flexibility
- Flexible cutting width adjustment for narrow and wide channels
- Safe operation thanks to Softstart and drag cutting
- Marking of cutting wheel position enables precise cuts
- Spindle lock for easy tool change
- Guide roller and additional handle for comfortable operation
- Overload cut-out for a long service life and user protection
- Large range of motion thanks to 4 m cable
- Delivery includes a storage bag for clean and safe transport
- Incl. 2 diamond cutting wheels so you can get started right away