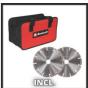

**Wall Liner** 

**TE-MA 1500** 

Item No.: 4350735

Ident No.: 21010

Bar Code: 4006825659139

Designed to produce accurate cuts, the Einhell TE-MA 1500 masonry channel cutter features flexible cutting width adjustment for narrow and wide channels, infinitely variable adjustment of the cutting depth, and a spindle lock and cutting wheel position marker for precision cuts. An overload cutout, Softstart, drag cutting, large handle-bar, guide roller and additional handle are all features contributing to safety during operation. Thanks to an extractor adapter, this masonry channel is also compatible with Einhell wet & dry vacs. A large radius of action is guaranteed by the four-meter long cable. Delivery includes a storage case for clean and safe transport, and there are also two diamond cutting wheels.

## **Features & Benefits**

- Very powerful motor for best cutter results
- For making accurate cuts or channels in masonry or similar
- Easy and safe operation thanks to large handle
- Extractor adapter for compatibility with Einhell vacuum cleaners
- Infinitely variable cutting depth setting enables max flexibility
- Flexible cutting width adjustment for narrow and wide channels
- Safe operation thanks to Softstart and drag cutting
- Marking of cutting wheel position enables precise cuts
- Spindle lock for easy tool change
- Guide roller and additional handle for comfortable operation
- Overload cut-out for a long service life and user protection
- Large range of motion thanks to 4 m cable
- Delivery includes a storage bag for clean and safe transport
- Incl. 2 diamond cutting wheels so you can get started right away