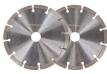

**Wall Liner** 

**TE-MA 1500** 

Item No.: 4350735

Ident No.: 21010

Bar Code: 4006825659139

Designed to produce accurate cuts, the Einhell TE-MA 1500 masonry channel cutter features flexible cutting width adjustment for narrow and wide channels, infinitely variable adjustment of the cutting depth, and a spindle lock and cutting wheel position marker for precision cuts. An overload cutout, Softstart, drag cutting, large handle-bar, guide roller and additional handle are all features contributing to safety during operation. Thanks to an extractor adapter, this masonry channel is also compatible with Einhell wet & dry vacs. A large radius of action is guaranteed by the four-meter long cable. Delivery includes a storage case for clean and safe transport, and there are also two diamond cutting wheels.

## **Features & Benefits**

- Very powerful motor for best cutter results
- For making accurate cuts or channels in masonry or similar
- Easy and safe operation thanks to large handle
- Extractor adapter for compatibility with Einhell vacuum cleaners
- Infinitely variable cutting depth setting enables max flexibility
- Flexible cutting width adjustment for narrow and wide channels
- Safe operation thanks to Softstart and drag cutting
- Marking of cutting wheel position enables precise cuts
- Spindle lock for easy tool change
- Guide roller and additional handle for comfortable operation
- Overload cut-out for a long service life and user protection
- Large range of motion thanks to 4 m cable
- Delivery includes a storage bag for clean and safe transport
- Incl. 2 diamond cutting wheels so you can get started right away