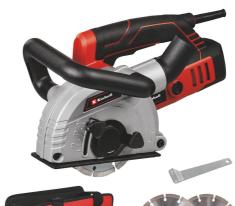

**Wall Liner** 

**TE-MA 1500** 

Item No.: 4350735

Ident No.: 21010

Bar Code: 4006825659139

Designed to produce accurate cuts, the Einhell TE-MA 1500 masonry channel cutter features flexible cutting width adjustment for narrow and wide channels, infinitely variable adjustment of the cutting depth, and a spindle lock and cutting wheel position marker for precision cuts. An overload cutout, Softstart, drag cutting, large handle-bar, guide roller and additional handle are all features contributing to safety during operation. Thanks to an extractor adapter, this masonry channel is also compatible with Einhell wet & dry vacs. A large radius of action is guaranteed by the four-meter long cable. Delivery includes a storage case for clean and safe transport, and there are also two diamond cutting wheels.

## **Features & Benefits**

- Very powerful motor for best cutter results
- For making accurate cuts or channels in masonry or similar
- Easy and safe operation thanks to large handle
- Extractor adapter for compatibility with Einhell vacuum cleaners
- Infinitely variable cutting depth setting enables max flexibility
- Flexible cutting width adjustment for narrow and wide channels
- Safe operation thanks to Softstart and drag cutting
- Marking of cutting wheel position enables precise cuts
- Spindle lock for easy tool change
- Guide roller and additional handle for comfortable operation
- Overload cut-out for a long service life and user protection
- Large range of motion thanks to 4 m cable
- Delivery includes a storage bag for clean and safe transport
- Incl. 2 diamond cutting wheels so you can get started right away

## **Technical Data**

220-240 V | 50 Hz - Mains supply - Power 1500 W - Idle speed 8500 min^-1 - Cutting disc Ø125 x ø22.2 mm 5 - 30 mm - Groove depth - Groove width 8 - 30 mm