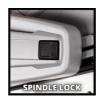

**Wall Liner** 

**TE-MA 1500** 

Item No.: 4350735

Ident No.: 21010

Bar Code: 4006825659139

Designed to produce accurate cuts, the Einhell TE-MA 1500 masonry channel cutter features flexible cutting width adjustment for narrow and wide channels, infinitely variable adjustment of the cutting depth, and a spindle lock and cutting wheel position marker for precision cuts. An overload cutout, Softstart, drag cutting, large handle-bar, guide roller and additional handle are all features contributing to safety during operation. Thanks to an extractor adapter, this masonry channel is also compatible with Einhell wet & dry vacs. A large radius of action is guaranteed by the four-meter long cable. Delivery includes a storage case for clean and safe transport, and there are also two diamond cutting wheels.

## **Features & Benefits**

- Very powerful motor for best cutter results
- For making accurate cuts or channels in masonry or similar
- Easy and safe operation thanks to large handle
- Extractor adapter for compatibility with Einhell vacuum cleaners
- Infinitely variable cutting depth setting enables max flexibility
- Flexible cutting width adjustment for narrow and wide channels
- Safe operation thanks to Softstart and drag cutting
- Marking of cutting wheel position enables precise cuts
- Spindle lock for easy tool change
- Guide roller and additional handle for comfortable operation
- Overload cut-out for a long service life and user protection
- Large range of motion thanks to 4 m cable
- Delivery includes a storage bag for clean and safe transport
- Incl. 2 diamond cutting wheels so you can get started right away